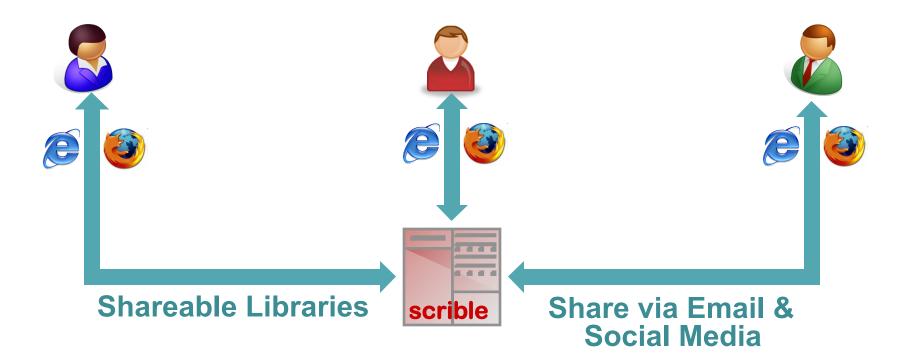

per.

I teach English at a community college and am excited about possibilities of using scrible in the classroom.

Only been using the scrible toolbar about 10 minutes for an assignment on publishing in the higher ed world... first impressions are very good... it's about time a toolbar like this existed!

scrible, Inc. CONFIDENTIAL

## **Problem: For Groups**

#### Root Problem: Poor web page annotation & online research tools



| • | Scattered and lost work | Redundant rework                              |
|---|-------------------------|-----------------------------------------------|
| • | Fragmented knowledge    | <ul> <li>Poor institutional memory</li> </ul> |

scrible, Inc. CONFIDENTIAL

## **Solution: scrible**

#### Solution: Advanced web page annotation & online research system



| <ul> <li>Centralized knowledge bases</li> </ul> | Leverage previous work       |
|-------------------------------------------------|------------------------------|
| Group wisdom                                    | Lasting institutional memory |

### Examples

English & History Teachers English & History Departments Summit Prep Charter High School

- Co-teach Freshman Persuasive Speech Class
- Students research speech topics using scrible

**Reading Instructor** Reading Department West Valley Community College

- Used annotation to teach critical reading skills
- Sees broad use in reading and English courses

Assistant Professor English Department Kansas State University

- Used Shareable Libraries for collaborative reading/discussion
- Sees broad use in courses using digital primary