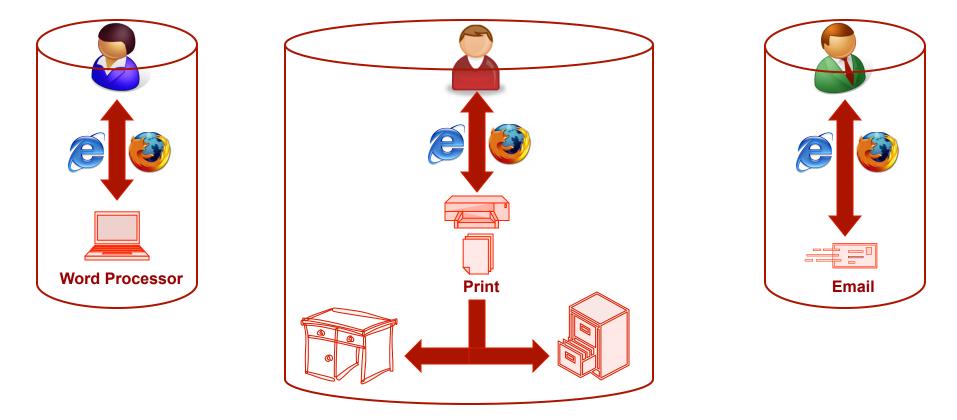

## **Working with Information - Major Shifts**

Internet Revolution incomplete without consumption platform.

### **Online Reading & Research: Inconvenient**