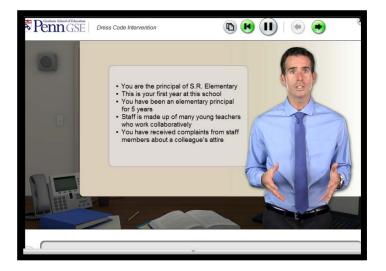

Organizational Leadership Strand

Teacher Dress Code Simulation

| Folders                   |                                                                                                                      |                                                                                                                                                                                                                                                                                                                               | Mall 🕹 Address Book 🗧 Calendar 🔛 Documents 🔄 Options<br>c 🔤 by Message + 🔄 New + 🌀 Optional 🐂 Flag + 📑 🐂 🛸 Schophy + 👷 Forward + 🧐 Schoph 👕 Delach                                                      |  |  |  |  |  |
|---------------------------|----------------------------------------------------------------------------------------------------------------------|-------------------------------------------------------------------------------------------------------------------------------------------------------------------------------------------------------------------------------------------------------------------------------------------------------------------------------|---------------------------------------------------------------------------------------------------------------------------------------------------------------------------------------------------------|--|--|--|--|--|
|                           | 🕨 🖓 From                                                                                                             | / Subject                                                                                                                                                                                                                                                                                                                     | Folder Size Recieved                                                                                                                                                                                    |  |  |  |  |  |
| inbox                     | Ary Smith                                                                                                            | Ms. Brown's Attire                                                                                                                                                                                                                                                                                                            | 12kb Ap                                                                                                                                                                                                 |  |  |  |  |  |
| Sent                      | Dr. D. Carver                                                                                                        | Elementary Testing Requirements                                                                                                                                                                                                                                                                                               | 56kb Ap                                                                                                                                                                                                 |  |  |  |  |  |
| Drafts                    | Mr. Hank                                                                                                             | Dress Code?                                                                                                                                                                                                                                                                                                                   | 15kb Ap                                                                                                                                                                                                 |  |  |  |  |  |
| Junk                      | 😑 Ellen Morgan                                                                                                       | State Assessment                                                                                                                                                                                                                                                                                                              |                                                                                                                                                                                                         |  |  |  |  |  |
| Trash                     | Dr. D. Carver                                                                                                        | School Board Meeting                                                                                                                                                                                                                                                                                                          |                                                                                                                                                                                                         |  |  |  |  |  |
| 🚍 quarantine              | 🙆 D. Barr                                                                                                            | Jen Brown's                                                                                                                                                                                                                                                                                                                   |                                                                                                                                                                                                         |  |  |  |  |  |
| Sent Messages Sync Issues | T. S. Feeley                                                                                                         | Dress Code                                                                                                                                                                                                                                                                                                                    |                                                                                                                                                                                                         |  |  |  |  |  |
|                           |                                                                                                                      |                                                                                                                                                                                                                                                                                                                               |                                                                                                                                                                                                         |  |  |  |  |  |
|                           | inappropriate. I noticed at<br>the top of her underwear<br>pointing and giggling as th<br>I have always believed Mit | tten warmer, I feel I need to make sure you know to<br>bus durt this morning as she helped students<br>was clearly visible. I was most concerned by the fe<br>ey walked past her and I have definitely heard stat<br>so Brown to be a caring teacher, but I am concern<br>hildren. Let me know if you would like me to say so | ting off the bus, that her midriff was exposed ai<br>act that some of the fifth grade students were<br>iff members talking about her clothing, too.<br>red about the climate that her inappropriate dre |  |  |  |  |  |