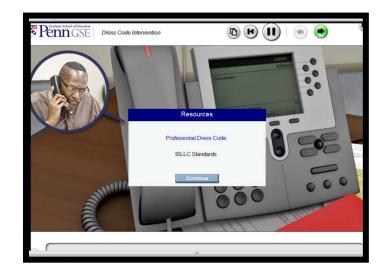

#### Sims Across the Educational Leadership Career

Current Simulation Development

Standards Alignment

- Simulations are rooted in and aligned to national standards
  - Currently aligned to Interstate School Leaders
     Licensure Consortium (*ISLLC*) Standards
  - Easily also aligned to Educational Leadership Constituents Council (*ELCC*) *Standards* for Advanced Programs in Educational Leadership or VAL-ED Leadership Assessment
  - Custom alignment to appropriate local standards is possible

Organizational Leadership Strand

Teacher Dress Code Simulation

| Folders                   |                                                                                                                      |                                                                                                                                                                                                                                                                                                                               | Mall 🕹 Address Book 🗧 Calendar 🔛 Documents 🔄 Options<br>c 🔤 by Message + 🔄 New + 🌀 Optional 🐂 Flag + 📑 🐂 🛸 Schophy + 👷 Forward + 🧐 Schoph 👕 Delach                                                      |  |  |  |  |  |
|---------------------------|----------------------------------------------------------------------------------------------------------------------|-------------------------------------------------------------------------------------------------------------------------------------------------------------------------------------------------------------------------------------------------------------------------------------------------------------------------------|---------------------------------------------------------------------------------------------------------------------------------------------------------------------------------------------------------|--|--|--|--|--|
|                           | 🕨 🖓 From                                                                                                             | / Subject                                                                                                                                                                                                                                                                                                                     | Folder Size Recieved                                                                                                                                                                                    |  |  |  |  |  |
| inbox                     | Ary Smith                                                                                                            | Ms. Brown's Attire                                                                                                                                                                                                                                                                                                            | 12kb Ap                                                                                                                                                                                                 |  |  |  |  |  |
| Sent                      | Dr. D. Carver                                                                                                        | Elementary Testing Requirements                                                                                                                                                                                                                                                                                               | 56kb Ap                                                                                                                                                                                                 |  |  |  |  |  |
| Drafts                    | Mr. Hank                                                                                                             | Dress Code?                                                                                                                                                                                                                                                                                                                   | 15kb Ap                                                                                                                                                                                                 |  |  |  |  |  |
| Junk                      | 😑 Ellen Morgan                                                                                                       | State Assessment                                                                                                                                                                                                                                                                                                              |                                                                                                                                                                                                         |  |  |  |  |  |
| Trash                     | Dr. D. Carver                                                                                                        | School Board Meeting                                                                                                                                                                                                                                                                                                          |                                                                                                                                                                                                         |  |  |  |  |  |
| 🚍 quarantine              | 🙆 D. Barr                                                                                                            | Jen Brown's                                                                                                                                                                                                                                                                                                                   |                                                                                                                                                                                                         |  |  |  |  |  |
| Sent Messages Sync Issues | T. S. Feeley                                                                                                         | Dress Code                                                                                                                                                                                                                                                                                                                    |                                                                                                                                                                                                         |  |  |  |  |  |
|                           |                                                                                                                      |                                                                                                                                                                                                                                                                                                                               |                                                                                                                                                                                                         |  |  |  |  |  |
|                           | inappropriate. I noticed at<br>the top of her underwear<br>pointing and giggling as th<br>I have always believed Mit | tten warmer, I feel I need to make sure you know to<br>bus durt this morning as she helped students<br>was clearly visible. I was most concerned by the fe<br>ey walked past her and I have definitely heard stat<br>so Brown to be a caring teacher, but I am concern<br>hildren. Let me know if you would like me to say so | ting off the bus, that her midriff was exposed ai<br>act that some of the fifth grade students were<br>iff members talking about her clothing, too.<br>red about the climate that her inappropriate dre |  |  |  |  |  |