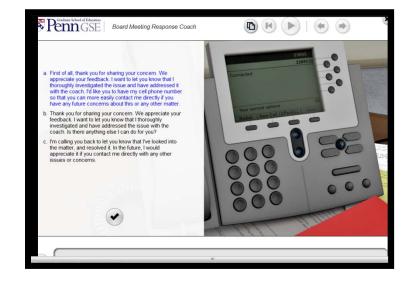

Parent Concern Simulation Public Leadership Strand

Teacher Dress Code Simulation Organizational Leadership Strand

Instructional Leadership Strand

Teacher Goal Setting Simulation

Public Leadership Strand

Parent Concern Simulation

Organizational Leadership Strand

Teacher Dress Code Simulation

| Folders                   |                                                                                                                      |                                                                                                                                                                                                                                                                                                                               | Mall 🕹 Address Book 🗧 Calendar 🔛 Documents 🔄 Options<br>c 🔤 by Message + 🔄 New + 🌀 Optional 🐂 Flag + 📑 🐂 🛸 Schophy + 👷 Forward + 🧐 Schoph 👕 Delach                                                      |  |  |  |  |  |
|---------------------------|----------------------------------------------------------------------------------------------------------------------|-------------------------------------------------------------------------------------------------------------------------------------------------------------------------------------------------------------------------------------------------------------------------------------------------------------------------------|---------------------------------------------------------------------------------------------------------------------------------------------------------------------------------------------------------|--|--|--|--|--|
|                           | 🕨 🖓 From                                                                                                             | / Subject                                                                                                                                                                                                                                                                                                                     | Folder Size Recieved                                                                                                                                                                                    |  |  |  |  |  |
| inbox                     | Ary Smith                                                                                                            | Ms. Brown's Attire                                                                                                                                                                                                                                                                                                            | 12kb Ap                                                                                                                                                                                                 |  |  |  |  |  |
| Sent                      | Dr. D. Carver                                                                                                        | Elementary Testing Requirements                                                                                                                                                                                                                                                                                               | 56kb Ap                                                                                                                                                                                                 |  |  |  |  |  |
| Drafts                    | Mr. Hank                                                                                                             | Dress Code?                                                                                                                                                                                                                                                                                                                   | 15kb Ap                                                                                                                                                                                                 |  |  |  |  |  |
| Junk                      | 😑 Ellen Morgan                                                                                                       | State Assessment                                                                                                                                                                                                                                                                                                              |                                                                                                                                                                                                         |  |  |  |  |  |
| Trash                     | Dr. D. Carver                                                                                                        | School Board Meeting                                                                                                                                                                                                                                                                                                          |                                                                                                                                                                                                         |  |  |  |  |  |
| 🚍 quarantine              | 🙆 D. Barr                                                                                                            | Jen Brown's                                                                                                                                                                                                                                                                                                                   |                                                                                                                                                                                                         |  |  |  |  |  |
| Sent Messages Sync Issues | T. S. Feeley                                                                                                         | Dress Code                                                                                                                                                                                                                                                                                                                    |                                                                                                                                                                                                         |  |  |  |  |  |
|                           |                                                                                                                      |                                                                                                                                                                                                                                                                                                                               |                                                                                                                                                                                                         |  |  |  |  |  |
|                           | inappropriate. I noticed at<br>the top of her underwear<br>pointing and giggling as th<br>I have always believed Mit | tten warmer, I feel I need to make sure you know to<br>bus durt this morning as she helped students<br>was clearly visible. I was most concerned by the fe<br>ey walked past her and I have definitely heard stat<br>so Brown to be a caring teacher, but I am concern<br>hildren. Let me know if you would like me to say so | ting off the bus, that her midriff was exposed ai<br>act that some of the fifth grade students were<br>iff members talking about her clothing, too.<br>red about the climate that her inappropriate dre |  |  |  |  |  |