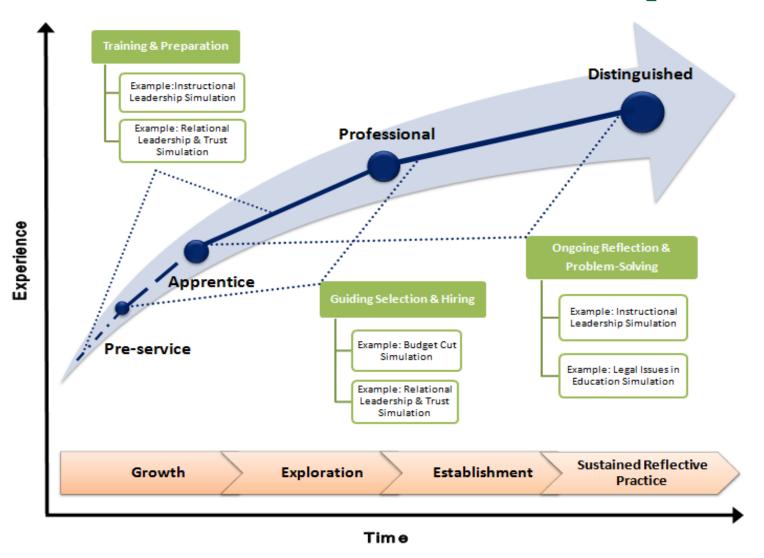

#### Sims Across the Educational Leadership Career

Current Simulation Development

Standards Alignment

- Simulations are rooted in and aligned to national standards
  - Currently aligned to Interstate School Leaders
     Licensure Consortium (*ISLLC*) Standards
  - Easily also aligned to Educational Leadership Constituents Council (*ELCC*) *Standards* for Advanced Programs in Educational Leadership or VAL-ED Leadership Assessment
  - Custom alignment to appropriate local standards is possible

Simulation Development Evolution

Text-Based Simulations to Full Multi-Media Simulations

Current Simulation Development Multi-Media Micro Sims

Teacher Goal Setting Simulation Instructional Leadership Strand