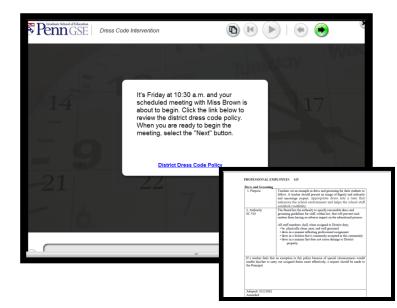

Organizational Leadership Strand

Teacher Dress Code Simulation

| Folders                   |                                                                                                                      |                                                                                                                                                                                                                                                                                                                               | Mall 🕹 Address Book 🗧 Calendar 🔛 Documents 🔄 Options<br>c 🔤 by Message + 🔄 New + 🌀 Optional 🐂 Flag + 📑 🐂 🛸 Schophy + 👷 Forward + 🧐 Schoph 👕 Delach                                                      |  |  |  |  |  |
|---------------------------|----------------------------------------------------------------------------------------------------------------------|-------------------------------------------------------------------------------------------------------------------------------------------------------------------------------------------------------------------------------------------------------------------------------------------------------------------------------|---------------------------------------------------------------------------------------------------------------------------------------------------------------------------------------------------------|--|--|--|--|--|
|                           | 🕨 🖓 From                                                                                                             | / Subject                                                                                                                                                                                                                                                                                                                     | Folder Size Recieved                                                                                                                                                                                    |  |  |  |  |  |
| inbox                     | Ary Smith                                                                                                            | Ms. Brown's Attire                                                                                                                                                                                                                                                                                                            | 12kb Ap                                                                                                                                                                                                 |  |  |  |  |  |
| Sent                      | Dr. D. Carver                                                                                                        | Elementary Testing Requirements                                                                                                                                                                                                                                                                                               | 56kb Ap                                                                                                                                                                                                 |  |  |  |  |  |
| Drafts                    | Mr. Hank                                                                                                             | Dress Code?                                                                                                                                                                                                                                                                                                                   | 15kb Ap                                                                                                                                                                                                 |  |  |  |  |  |
| Junk                      | 😑 Ellen Morgan                                                                                                       | State Assessment                                                                                                                                                                                                                                                                                                              |                                                                                                                                                                                                         |  |  |  |  |  |
| Trash                     | Dr. D. Carver                                                                                                        | School Board Meeting                                                                                                                                                                                                                                                                                                          |                                                                                                                                                                                                         |  |  |  |  |  |
| 🚍 quarantine              | 🙆 D. Barr                                                                                                            | Jen Brown's                                                                                                                                                                                                                                                                                                                   |                                                                                                                                                                                                         |  |  |  |  |  |
| Sent Messages Sync Issues | T. S. Feeley                                                                                                         | Dress Code                                                                                                                                                                                                                                                                                                                    |                                                                                                                                                                                                         |  |  |  |  |  |
|                           |                                                                                                                      |                                                                                                                                                                                                                                                                                                                               |                                                                                                                                                                                                         |  |  |  |  |  |
|                           | inappropriate. I noticed at<br>the top of her underwear<br>pointing and giggling as th<br>I have always believed Mit | tten warmer, I feel I need to make sure you know to<br>bus durt this morning as she helped students<br>was clearly visible. I was most concerned by the fe<br>ey walked past her and I have definitely heard stat<br>so Brown to be a caring teacher, but I am concern<br>hildren. Let me know if you would like me to say so | ting off the bus, that her midriff was exposed ai<br>act that some of the fifth grade students were<br>iff members talking about her clothing, too.<br>red about the climate that her inappropriate dre |  |  |  |  |  |