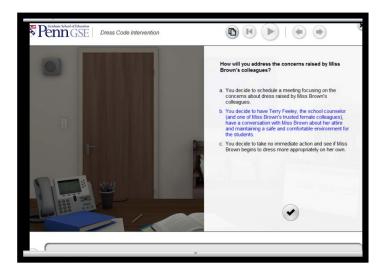

Organizational Leadership Strand

Teacher Dress Code Simulation

| Folders                   |                                                                                                                      |                                                                                                                                                                                                                                                                                                                               | Mall 🕹 Address Book 🗧 Calendar 🔛 Documents 🔄 Options<br>c 🔤 by Message + 🔄 New + 🌀 Optional 🐂 Flag + 📑 🐂 🛸 Schophy + 👷 Forward + 🧐 Schoph 👕 Delach                                                      |  |  |  |  |  |
|---------------------------|----------------------------------------------------------------------------------------------------------------------|-------------------------------------------------------------------------------------------------------------------------------------------------------------------------------------------------------------------------------------------------------------------------------------------------------------------------------|---------------------------------------------------------------------------------------------------------------------------------------------------------------------------------------------------------|--|--|--|--|--|
|                           | 🕨 🖓 From                                                                                                             | / Subject                                                                                                                                                                                                                                                                                                                     | Folder Size Recieved                                                                                                                                                                                    |  |  |  |  |  |
| inbox                     | Ary Smith                                                                                                            | Ms. Brown's Attire                                                                                                                                                                                                                                                                                                            | 12kb Ap                                                                                                                                                                                                 |  |  |  |  |  |
| Sent                      | Dr. D. Carver                                                                                                        | Elementary Testing Requirements                                                                                                                                                                                                                                                                                               | 56kb Ap                                                                                                                                                                                                 |  |  |  |  |  |
| Drafts                    | Mr. Hank                                                                                                             | Dress Code?                                                                                                                                                                                                                                                                                                                   | 15kb Ap                                                                                                                                                                                                 |  |  |  |  |  |
| Junk                      | 😑 Ellen Morgan                                                                                                       | State Assessment                                                                                                                                                                                                                                                                                                              |                                                                                                                                                                                                         |  |  |  |  |  |
| Trash                     | Dr. D. Carver                                                                                                        | School Board Meeting                                                                                                                                                                                                                                                                                                          |                                                                                                                                                                                                         |  |  |  |  |  |
| 🚍 quarantine              | 🙆 D. Barr                                                                                                            | Jen Brown's                                                                                                                                                                                                                                                                                                                   |                                                                                                                                                                                                         |  |  |  |  |  |
| Sent Messages Sync Issues | T. S. Feeley                                                                                                         | Dress Code                                                                                                                                                                                                                                                                                                                    |                                                                                                                                                                                                         |  |  |  |  |  |
|                           |                                                                                                                      |                                                                                                                                                                                                                                                                                                                               |                                                                                                                                                                                                         |  |  |  |  |  |
|                           | inappropriate. I noticed at<br>the top of her underwear<br>pointing and giggling as th<br>I have always believed Mit | tten warmer, I feel I need to make sure you know to<br>bus durt this morning as she helped students<br>was clearly visible. I was most concerned by the fe<br>ey walked past her and I have definitely heard stat<br>so Brown to be a caring teacher, but I am concern<br>hildren. Let me know if you would like me to say so | ting off the bus, that her midriff was exposed ai<br>act that some of the fifth grade students were<br>iff members talking about her clothing, too.<br>red about the climate that her inappropriate dre |  |  |  |  |  |